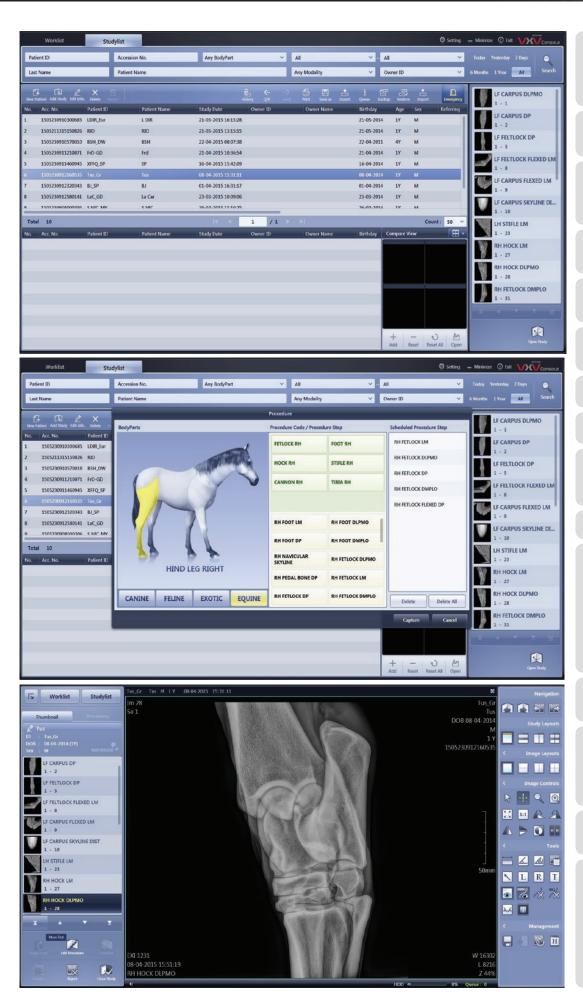

## **VetView** Acquisition **Console Software**

A fully integrated solution. Functions as an image acquisition console, image reviewer and database storage

Simple and efficient patient registration

An optimised workflow reduces operational steps, increasing quality of care

Highly intuitive layout with intelligent search criteria

Save as Dicom, Jpeg, PNG or BMP

Export studies with built in Dicom viewer

User defined column layout

Search and sort by columns

Fully customisable and automated exam procedure series

One click series select

Worklist allows users to suspend current exams to restart at a late date and time, or pre-enter incoming patient data to the Worklist for immediate startup at patient arrival

Compare studies side by side taken over any period of time

AB mode enables the user to compare any image side by side from any position within the series

Full complement of Acquisition and Review tools

Easily integrated into your existing clinical network.

Transmit image data to other network connected PC's for in house review and redundancy and clinical review in the consult room