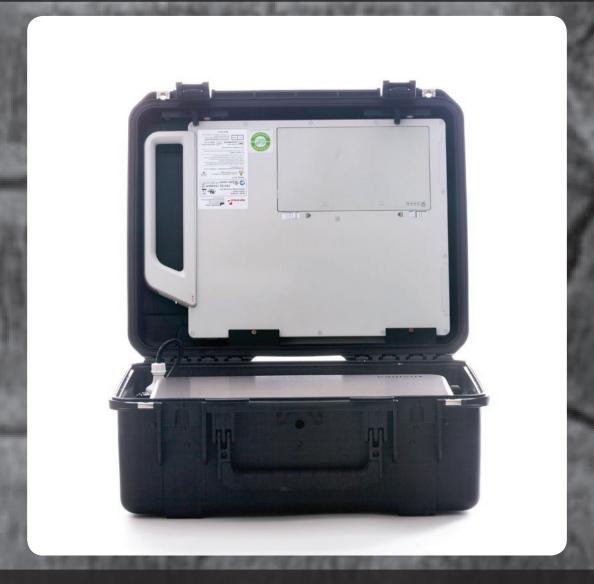

AphaQdR Redefining standards in

**Wireless DR Equine Imaging** 

Complete system with integrated on-board charging station Charge two panel batteries and PC simultaneously

Dedicated hardware enabled acquisition communications ensures totally reliable wirelss connections and fastest possible data download speeds

17.4inch FHD display

Compact and rugged configuration at under 14kgs

Unrivalled power and simplicity through our exclusive acquisition GUI

## Designed and Built by Miatech Australia Engineers

A fully loaded **Ultra-Portable** Image Acquisition Solution designed to meet demanding needs of the equine practitioner.

The **ONLY** complete on-board equine imaging system that *delivers* what it was designed for