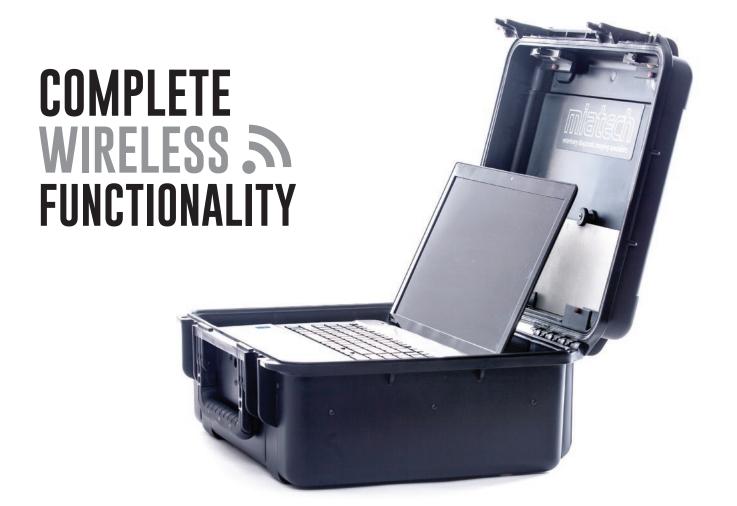

AphaQdR Redefining standards in

**Wireless DR Equine Imaging** 

Complete system with integrated on-board charging station Charge two panel batteries and PC simultaneously

Dedicated hardware enabled acquisition communications ensures totally reliable wirelss connections and fastest possible data download speeds