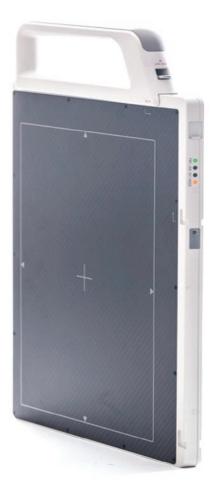

Industry leading battery performance for number of exposures per battery charge

Acquire images with or without a power source

Auto Sync/Auto Detect enabled. Eliminates any requirement for sync cables. Functions with any X-ray source

17.4inch FHD display

Compact and rugged configuration at under 14kgs

Unrivalled power and simplicity through our exclusive acquisition GUI